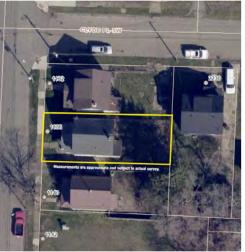

#### **AUCTION #8:**

- Address: 1136 Smith Ave. SW, Canton, OH 44706
- Parcel: #234400
- Status: Vacant home.
- Details: Two-story home w/ front

#### porch.