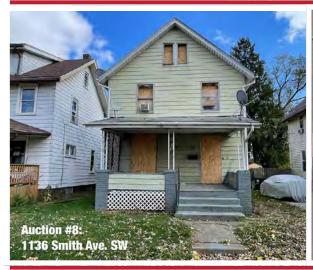

#### **AUCTION #8:**

- Address: 1136 Smith Ave. SW, Canton, OH 44706
- Parcel: #234400
- Status: Vacant home.
- Details: Two-story home w/ front

#### porch.