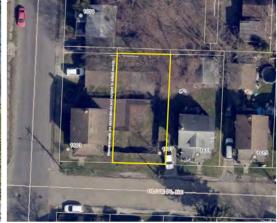

#### **AUCTION #6**:

- Address: 1607 Olive Place NE, Canton, OH 44705
- Parcel: #245583 • Status: Vacant lot.