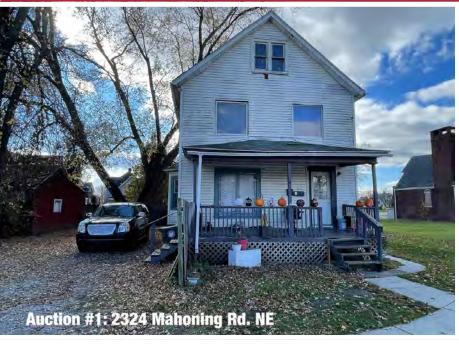

#### AUCTION #1:

• Address: 2324 Mahoning Rd. NE, Canton, OH 44705

• Parcel: #213413

Status: Active tenant.

• Details: Built in 1914, approx. 1,666 sq. ft., 4-bedroom, 2-bath, vinyl sided two-story home.