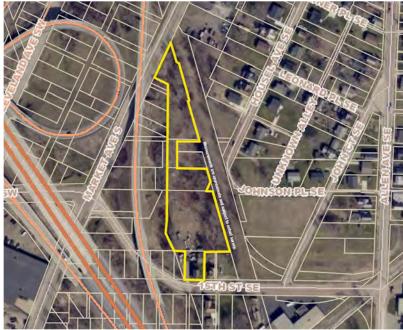

#### AUCTION #10:

- Address: 201 15th St. SE, Canton, OH 44707
- Parcel: #200119, #202649, #242594, #242690, #242692, #242688
- Status: Active tenant.
- Details: Two-story home built in 1902. Frontage on Market Ave. Totaling 2 acres. Selling as one unit, all 7 tax parcels adjoin.