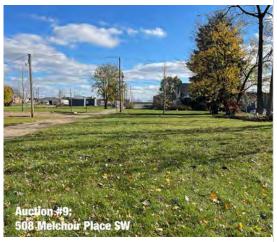

#### **AUCTION #9:**

- Address: 508 Melchoir Place SW, Canton, OH 44707
- Parcel: #206836 • Status: Vacant lot.