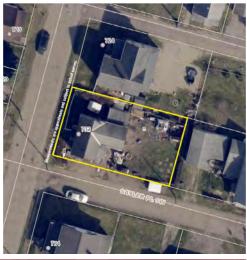

#### **AUCTION #7**:

- Address: 732 Marion Ave. SW, Canton, OH 44707
- Parcel: #205750 • Status: Active tenant.
- Details: Two-story home, built in
- 1985, corner lot.