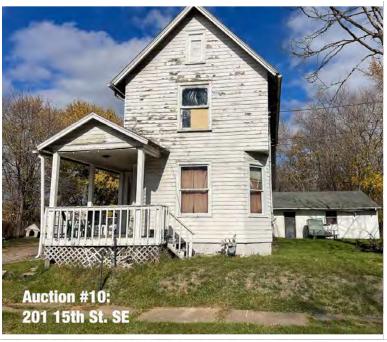

#### AUCTION #10:

- Address: 201 15th St. SE, Canton, OH 44707
- Parcel: #200119, #202649, #242594, #242690, #242692, #242688
- Status: Active tenant.
- Details: Two-story home built in 1902. Frontage on Market Ave. Totaling 2 acres. Selling as one unit, all 7 tax parcels adjoin.