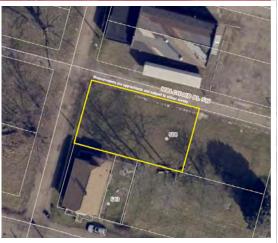

#### **AUCTION #9:**

- Address: 508 Melchoir Place SW, Canton, OH 44707
- Parcel: #206836 • Status: Vacant lot.