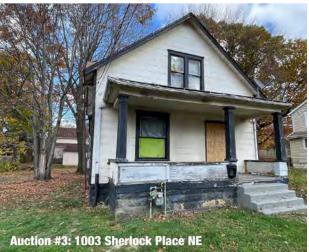

#### AUCTION #3:

- Address: 1003 Sherlock Place NE, Canton, OH 44714
- Parcel: #228878 & #204725
- Status: Vacant home.
- Details: Bungalow home on level lot, including adjoining lot (sells together). Corner lot.