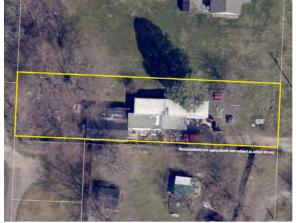

#### **AUCTION #2:**

- Address: 207 Carrolldale Ave. NE, Canton, OH 44704
- Parcel: #1304584 & #98002443 (mobile home)
- Status: Active tenant.
- Details: Mobile home w/ lot. Canton Twp. (sells together).