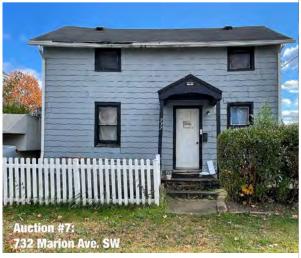

#### **AUCTION #7**:

- Address: 732 Marion Ave. SW, Canton, OH 44707
- Parcel: #205750 • Status: Active tenant.
- Details: Two-story home, built in
- 1985, corner lot.