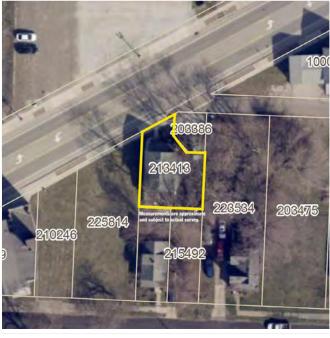

#### AUCTION #1:

• Address: 2324 Mahoning Rd. NE, Canton, OH 44705

• Parcel: #213413

Status: Active tenant.

• Details: Built in 1914, approx. 1,666 sq. ft., 4-bedroom, 2-bath, vinyl sided two-story home.