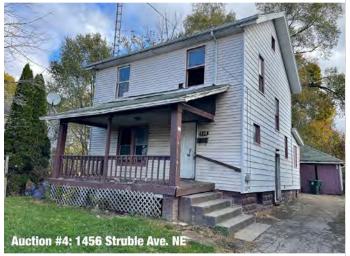

#### AUCTION #4:

- Address: 1456 Struble Ave. NE, Canton, OH 44705
- Parcel: #212185
- Status: Vacant home.
- Details: Built in 1924,3-bedroom, shared driveway,
  - garage.