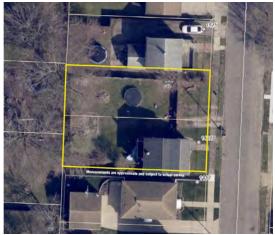

#### **AUCTION #5:**

- Address: 1421 Plain Ave. NE, Canton, OH 44714
- Parcel: #210446 & #210447
- Status: Active tenant
- Details: Two-story home, fenced side yard (sells together).